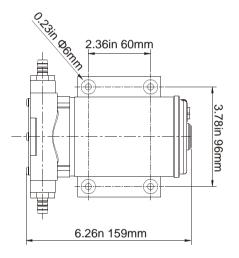

#### 技术参数 TECHNICAL DATA

| 型号<br>TYPE | 电压<br>Volt<br>(V) | 开口流量<br>Open Flow<br>(lpm/gpm) | 最高扬程<br>Max.Lift<br>(m) | 最大电流<br>Max Draw<br>(A) | 包装尺寸<br>Packing Size<br>(mm) | 净重<br>N.W |
|------------|-------------------|--------------------------------|-------------------------|-------------------------|------------------------------|-----------|
| FIP3200-12 | 12                | 30.0/8.0                       | 3                       | 10.0                    | 215x135x110                  | 2.38      |
| FIP3200-24 | 24                | 30.0/8.0                       | 3                       | 7.0                     | 215x135x110                  | 2.38      |