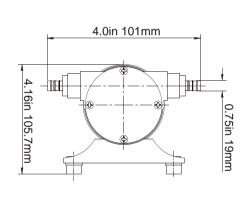

#### 技术参数 TECHNICAL DATA

| 型号<br>TYPE | 电压<br>Volt<br>(V) | 开口流量<br>Open Flow<br>(lpm/gpm) | 最高扬程<br>Max.Lift<br>(m) | 最大电流<br>Max Draw<br>(A) | 包装尺寸<br>Packing Size<br>(mm) | 净重<br>N.W |
|------------|-------------------|--------------------------------|-------------------------|-------------------------|------------------------------|-----------|
| FIP3200-12 | 12                | 30.0/8.0                       | 3                       | 10.0                    | 215x135x110                  | 2.38      |
| FIP3200-24 | 24                | 30.0/8.0                       | 3                       | 7.0                     | 215x135x110                  | 2.38      |