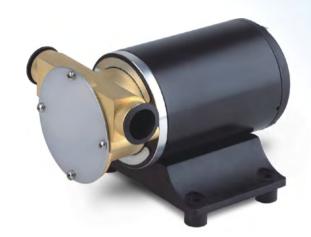

# FIP 自吸舱底泵 SELF-PRIMING BILGE PUMPS

#### **WORKING CONDITIONS**

- · Duty Cycle: Intermittent
- · Liquid Temperature: 140°F (60°C) Max.
- Priming Capabilities: 4 feet (1.2 m) suction lift
- \* Max Pressure: 3 m (9.8 ft)
- Power: 10 amps max current draw

#### 工作条件:

- ・工作周期: 间歇式
- ・可承受最高温度: 最高温140°F (60°C)
- ・吸程: 吸程4英尺 (1.2米)
- ・最大压力: 3米 (9.8英尺)
- ・功率: 最大电流10安